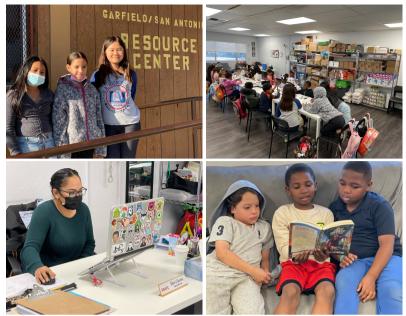

#### GARFIELD FAMILY RESOURCE CENTER:

EBAYC, in partnership with Garfield Elementary School, operates the Garfield Family Resource Center to provide comprehensive support to Garfield families. In addition to Summer and After-School Learning, the Family Resource Center supports Garfield's "Focus Five" parent/teacher engagement activities; manages Garfield's Attendance Team and implements school and classroom-wide Attendance Promotion campaigns, and provides family case management; and distributes food, diapers, hygiene supplies, and gift cards to families.

# WE HELP SCHOOLS BE THE BEST SCHOOLS FOR NEIGHBORHOOD CHILDREN.

**SUMMER & AFTER-SCHOOL LEARNING:** EBAYC provides Summer and After-School Learning programs at eight elementary schools (Bella Vista, Cleveland, Franklin, Garfield, Lazear, Lincoln, Manzanita Community, and Manzanita SEED), four middle schools (Edna Brewer, Frick, Roosevelt, and Urban Promise), and two high schools (Oakland High School and Dewey Academy). EBAYC After-School Learning programs provide academic support, project-based learning, sports, arts, gardening, cooking, and other enrichment activities to students every day throughout the school year. Summer Learning programs provided daily enrichment education over a five-week period. Children got to explore nature, learn about different cultures, and participate in other fun and enriching activities.